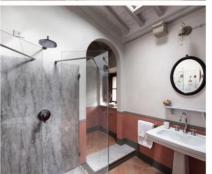

Entering the maisonette, you will find a snug dining area with a kitchenette emitting a warm Tuscan charm. Its bedroom, equipped with one double bed, was inspired by the lush English gardens of Borgo Pignano and is filled with light and floral motifs. The antique bathroom decorated with a Carrara marble possesses a modern glass wall shower.