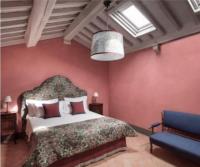

## Pale Rose colored this cozy maisonette gives you inspiration from the very first step into it.

The Artist's Studio is characterized by its beautiful white beamed ceiling with skylight windows, and terracotta tiled floors.

Entering the maisonette, you will find a snug dining area with a kitchenette emitting a warm Tuscan charm. Its bedroom, equipped with one double bed, was inspired by the lush English gardens of Borgo Pignano and is filled with light and floral motifs. The antique bathroom decorated with a Carrara marble possesses a modern glass wall shower.