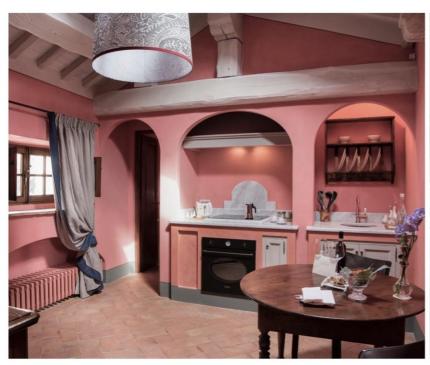

## Pale Rose colored this cozy maisonette gives you inspiration from the very first step into it.

The Artist's Studio is characterized by its beautiful white beamed ceiling with skylight windows, and terracotta tiled floors.

Entering the maisonette, you will find a snug dining area with a kitchenette emitting a warm Tuscan charm. Its bedroom, equipped with one double bed, was inspired by the lush English gardens of Borgo Pignano and is filled with light and floral motifs. The antique bathroom decorated with a Carrara marble possesses a modern glass wall shower.